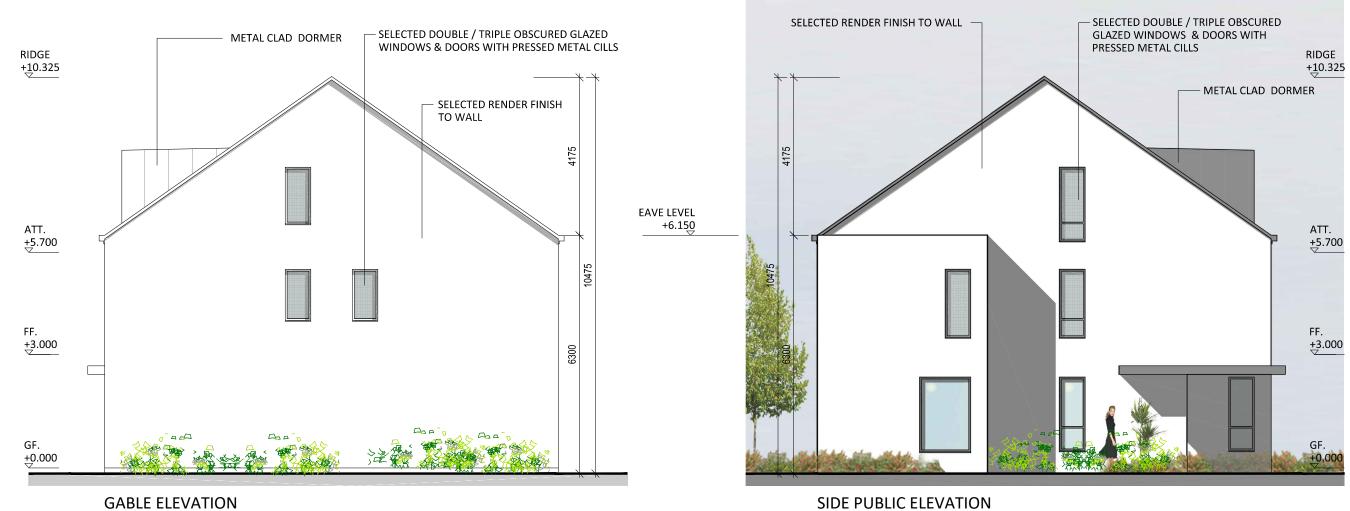

scale 1:100

SIDE PUBLIC ELEVATION scale 1:100

DETACHED HOUSE TYPE B - Elevations.

5 BED - 3 STOREY DETACHED HOUSE a: 176.5 m<sup>2</sup>

| Revision Description                                    | Date                                          | Rev. No.        | Issued by   |
|---------------------------------------------------------|-----------------------------------------------|-----------------|-------------|
| Planning                                                | 15/05/201                                     | 9 01            | RD          |
|                                                         |                                               |                 |             |
|                                                         |                                               |                 |             |
|                                                         |                                               |                 |             |
|                                                         |                                               |                 |             |
|                                                         |                                               |                 |             |
|                                                         |                                               |                 |             |
|                                                         |                                               |                 |             |
|                                                         |                                               |                 |             |
|                                                         |                                               |                 |             |
|                                                         |                                               |                 |             |
|                                                         |                                               |                 |             |
| igured dimensions only to be used. This drawing is copy | right of O'Mahany Dika Architects Ltd. All in | formation is sh | ared as par |
| pproved use in accordance with BS1192(2007) + A2(201    |                                               |                 |             |
| ipproved use in accordance with BS1192(2007) + A2(201   |                                               | i wouels allu D | ocuments.   |